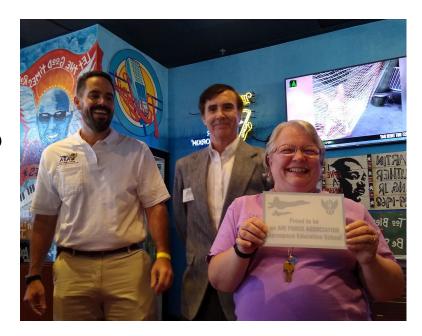

### **TEACHER OF THE YEAR**

The chapter Teacher of the Year award was presented to Mr. Nic Ward (pictured far right) on May 25 at a teacher luncheon at Mojo's. Mr. Ward is a media and STEM teacher for K-12 students at First Assembly Christian School in Ocala. He has been teaching for 7.5 years. His subjects include cybersecurity, cybathletics, programming, web design, graphics ed, 3D design, and VR/AR. Chapter members Steve Spires and Dale Katz made the presentation after Christy Katz coordinated everything.

Principal Earlene Carte (pictured far right) holds the school's new AFA decal to be proudly displayed the next school year.