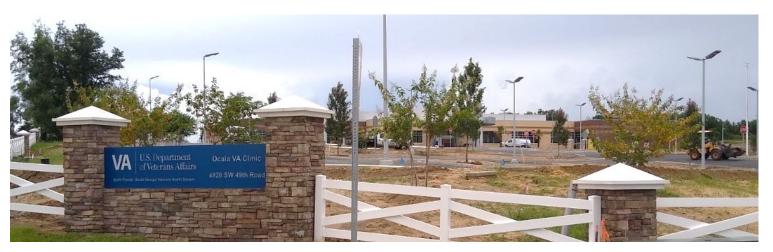

### **LOCAL NEWS**

Update: This is the construction site of the new Ocala VA Health Clinic on June 30. It is projected to open in September 2021. It will include Primary Care, Mental Health, Optometry, Audiology, Podiatry, Clinical Pharmacist, Social Work, and Telehealth along with 350 parking spaces. The location is behind the RaceTrac gas station on SW Hwy 200, 1.4 miles from I-75.