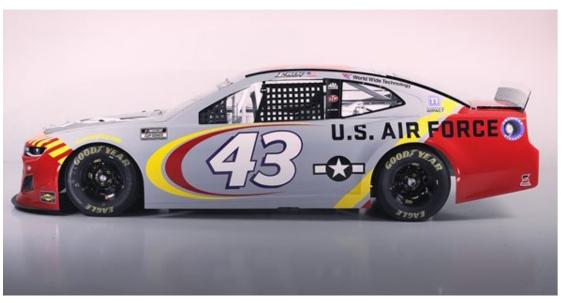

On April 20, the Air Force Recruiting Service released this design of the 2021 NASCAR Tuskegee Airmen paint scheme.

(Photo by MSgt Chance Babin)