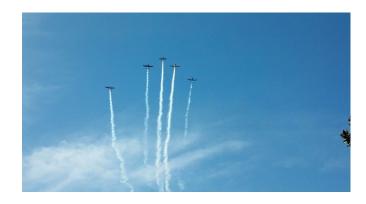

### **LOCAL NEWS**

Memorial Day was celebrated on May 31 at the Marion County Veterans Park. A few hundred people attended the memorial program that lasted about 50 minutes with music, guest speakers, prayers, a warbird flyover, and in memoriam presentation. The video can be seen on YouTube here: