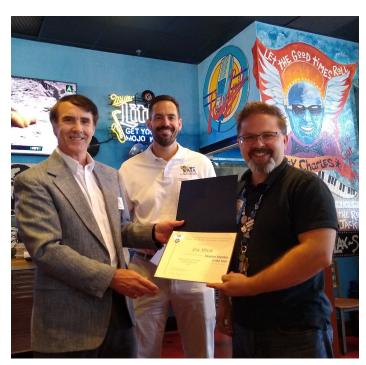

### **TEACHER OF THE YEAR**

The chapter Teacher of the Year award was presented to Mr. Nic Ward (pictured far right) on May 25 at a teacher luncheon at Mojo's. Mr. Ward is a media and STEM teacher for K-12 students at First Assembly Christian School in Ocala. He has been teaching for 7.5 years. His subjects include cybersecurity, cybathletics, programming, web design, graphics ed, 3D design, and VR/AR. Chapter members Steve Spires and Dale Katz made the presentation after Christy Katz coordinated everything.

Principal Earlene Carte (pictured far right) holds the school's new AFA decal to be proudly displayed the next school year.