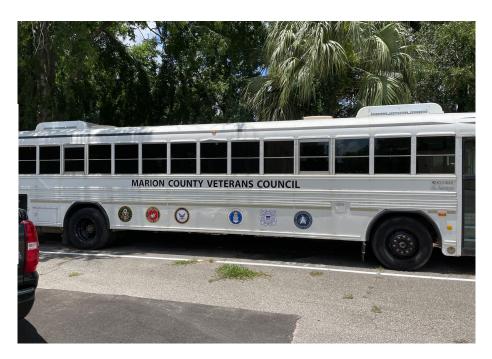

The Marion County Veterans Council bus is now being renovated for use with Stuff the Bus and for other events. AFA Chapter 136 recently made a donation to help acquire the bus.